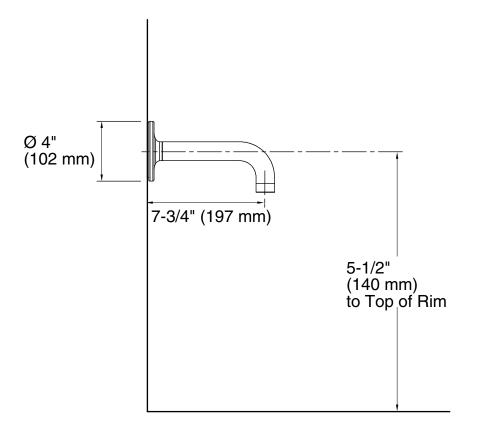

| 2MB  | Vibrant® Brushed Moderne<br>Brass |



# KOHLER. Faucets



## **Technical Information**

All product dimensions are nominal.

#### Notes

Install this product according to the installation guide.