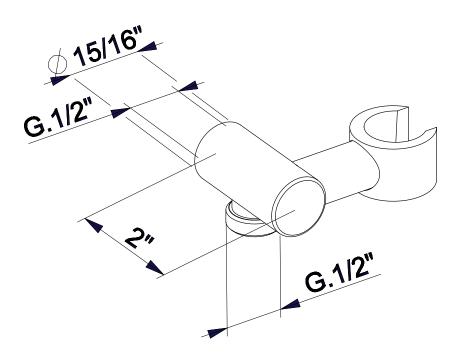

## **FEATURES**

- Solid brass construction
- Other finishes not available
- 1/2" female inlet, 1/2" male hose connection outlet
- Must order hose and handshower separately
- Swivel or pivot handshower holder
- Threads to outlet of standard 1/2" male shower arm to become a handshower holder
- Suggested shower arm:
- -1140/5
- -1440/6
- -1440/8
- See kit specifications
- -1630KIT1
- -1630KIT2