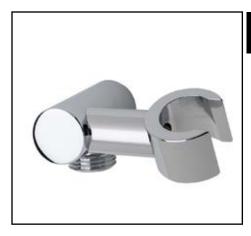

## HANDSHOWER HOLDER

ROHL shower

1630

## **FEATURES**

- Solid brass construction
- Other finishes not available
- 1/2" female inlet, 1/2" male hose connection outlet
- Must order hose and handshower separately
- Swivel or pivot handshower holder
- Threads to outlet of standard 1/2" male shower arm to become a handshower holder
- Suggested shower arm:
- -1140/5
- -1440/6
- -1440/8
- See kit specifications
- -1630KIT1
- -1630KIT2