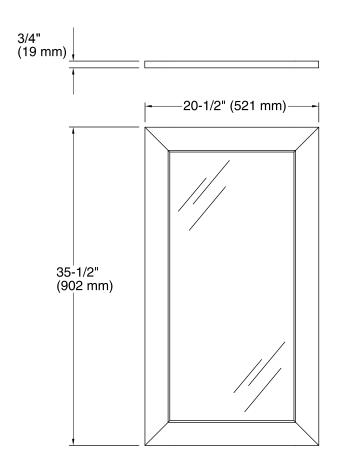

e for wall-mount installation.

### Material

- Glass
- Solid woods and veneers.



### Codes/Standards EPA TSCA Title VI CARB P2

# **KOHLER® One-Year Limited Warranty** See website for detailed warranty information.

### **Available Colors/Finishes**

Color tiles intended for reference only.

| Color | Code | Description     |
|-------|------|-----------------|
|       | 1WA  | Linen White     |
|       | 1WF  | Khaki White Oak |
|       | 1WD  | Ramie Walnut    |
|       | 1WG  | Cherry Tweed    |
|       | 1WB  | Claret Suede    |
|       | 1WH  | Woolen Oak      |
|       | 1WC  | Felt Grey       |
|       | 1WE  | Terry Walnut    |
|       | 1WT  | Mohair Grey     |
|       | 1WU  | Batiste Black   |
|       |      |                 |





## Poplin® Marabou®

Framed Mirror K-99666



### **Technical Information**

All product dimensions are nominal.