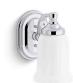

One-light sconce K-11421

#### **Features**

- Frosted-glass shade.
- Sconce can be positioned up or down, depending on room setting.
- Coordinates with other products in the Bancroft collection.
- Suitable for damp locations, per UL 1598.