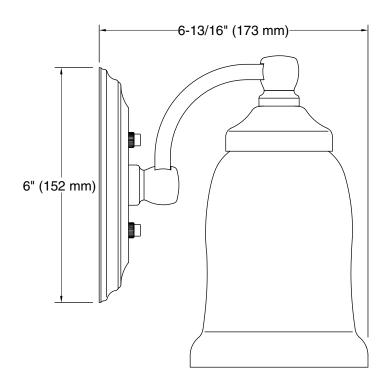

# **Technical Information**

All product dimensions are nominal. Installation Type: Wall-mount Material: Metal, Glass

Number of Lights: