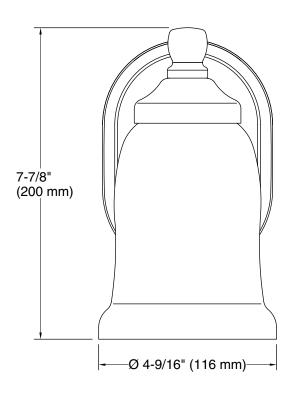

# **Technical Information**

All product dimensions are nominal. Installation Type: Wall-mount Material: Metal, Glass

Number of Lights: