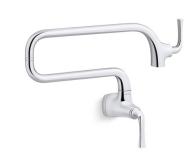

## Graze®

Wall-mount pot filler faucet K-22066

## Features

- Articulating spout with 360-degree rotation offers superior clearance for filling pots on cooktops and ranges.
- 22-3/4 (578 mm) swing spout reach.
- 3.2 gpm (12.1 l/min) flow rate at 60 psi (4.14 bar).
- Single lever handle with main lever shutoff.
- KOHLER<sup>®</sup> ceramic disc valves exceed industry longevity standards, ensuring durable performance for life.