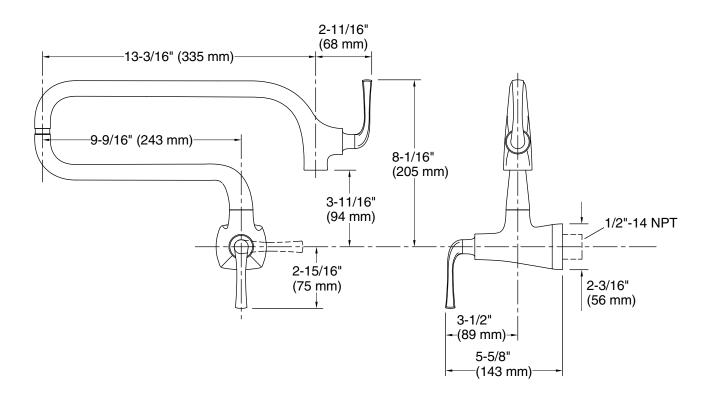

## **Technical Information**

All product dimensions are nominal.

#### Faucet:

| Flow rate:      | 3.2 gal/min (12.1 l/min) |
|-----------------|--------------------------|
| Pressure:       | 60 psi (4.1 bar)         |
| Drain included: | No                       |

**Spout:** Spout reach:

22-3/4" (578 mm)