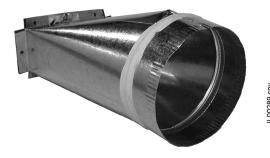

## General

All *Unico System* supply plenum adapters feature a rectangular to round transition. The UPC-61-X (See table below for Part number match-up.) allows air to transition gradually from the blower outlet to the main plenum.

The supply adapter is constructed of 28 gauge galvanized steel. The supply adapter is insulated with 1-in (25-mm) thick blanket fiberglass which is shipped loose with the supply adapter. See Dimension drawing. Pre-fabricated holes allow for easy installation on the front of the blower module.