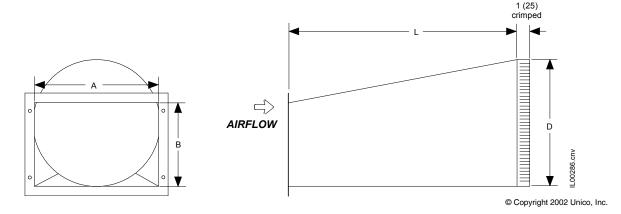

Figure 1. UPC-61-1218

|                      | • | Model, UPC-61- |            |            |             |  |  |
|----------------------|---|----------------|------------|------------|-------------|--|--|
|                      |   | 1218           | 2430       | 3642       | 4860        |  |  |
| Dimension, inch (mm) | Α | 6.5 (165)      | 6 (152)    | 7.16 (182) | 10.13 (257) |  |  |
|                      | В | 3.25 (83)      | 6.38 (162) |            |             |  |  |
|                      | D | 7 (178)        |            | 9 (229)    | 10 (254)    |  |  |
|                      | L | 12 (305)       |            | 18 (457)   |             |  |  |