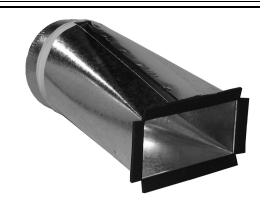

## General

All *Unico System* supply plenum adapters feature a rectangular to round transition. The UPC-61-X (See table below for Part number match-up.) allows air to transition gradually from the blower outlet to the main plenum.

The supply adapter is constructed of 28 gauge galvanized steel. The supply adapter is insulated with 1-in (25-mm) thick blanket fiberglass which is shipped loose with the supply adapter. See Dimension drawing. Pre-fabricated holes allow for easy installation on the front of the blower module.