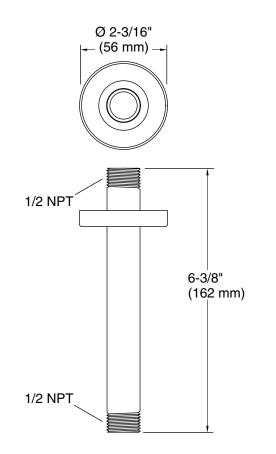

#### Installation

- 1/2 -14 NPT connection.
- Ceiling-mount.

#### **Technical Information**

All product dimensions are nominal.