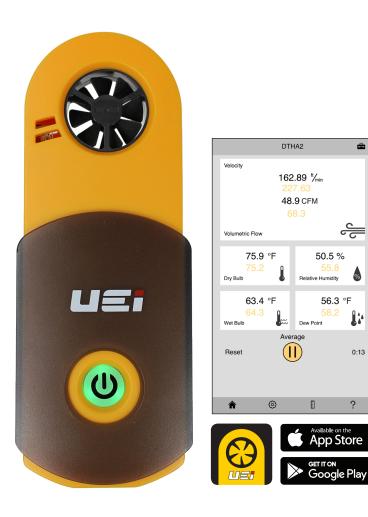

### **Functions**

- Airflow Range: 217 to 3937 ft/sec
- Temperature range: 0.0° to 122.0°F (17.7° to 50.0°C)
- Humidity range: 0.1% to 99.9% RH
- Calculates: Dew Point, Wet Bulb, Dry Bulb, Volumetric flow

### **Features**

- iOS<sup>®</sup> and Android<sup>™</sup> compatible
- Free App: UEi DTHA2
- Extension screw input for extending into air flow
- Sliding cover
- 1-Year limited warranty

#### Includes

- Free App for iOS<sup>®</sup> and Android<sup>™</sup> (UEi DTHA2)
- Carrying strap
- CR2032 batteries (2)

## **Specification**

| Function              | Range                                 | Resolution                      | Accuracy                         |
|-----------------------|---------------------------------------|---------------------------------|----------------------------------|
| Air Velocity          | 217 to 3937 ft/sec (1.1 to 20.0 m/s)  | 0.01 (f/s, m/s, km/h) 0.1 (CFM) | 3% of reading +0.2 m/s           |
| Temperature range     | 0° to 122°F (-17.7° to 50°C)          | 0.1°F (0.1°C)                   | ± 1.0°F (0.6°C)                  |
| Relative Humidity     | 0.1% to 99.9% RH                      | 0.10%                           | ±3% 10 to 90% (±5% RH otherwise) |
| Operating Temperature | 5° to 122°F (-15° to 50°C)            |                                 |                                  |
| Storage Temperature   | 5° to 122°F (-15° to 50°C)            |                                 |                                  |
| Power Consumption     | <8mA (Auto power off after 5 minutes) |                                 |                                  |