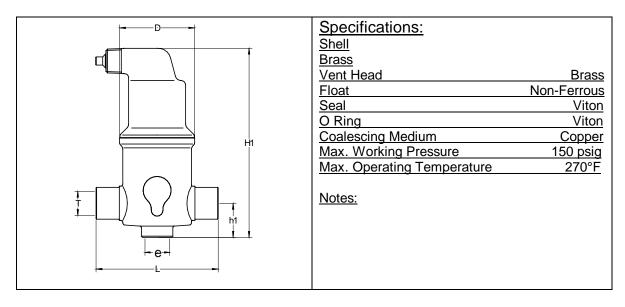

| Т         | (Pipe    | 3/4"  | 1"    | 1-1/4" | 1-1/2" | 2"    |
|-----------|----------|-------|-------|--------|--------|-------|
| Size)     | ` •      |       |       |        |        |       |
| D         | (inches) | 2.6   | 2.6   | 2.6    | 2.6    | 4.0   |
| H1        | (inches) | 6.0   | 7.0   | 7.8    | 8.7    | 10.3  |
| h1        | (inches) | 0.8   | 1.4   | 1.5    | 1.2    | 1.75  |
| L         | (inches) | 4.1   | 4.5   | 4.5    | 4.7    | 6.9   |
| е         | (inches) | 1/2   | 1/2   | 1/2    | 1/2    | 1/2   |
| Weight    |          | 3.0   | 3.2   | 3.5    | 4.5    | 8.5   |
| Rec. Flow | (gpm)    | 6     | 10    | 15     | 30     | 40    |
| Model No. | VJS-     | 075TM | 100TM | 125TM  | 150TM  | 200TM |

(dimensions for reference only)