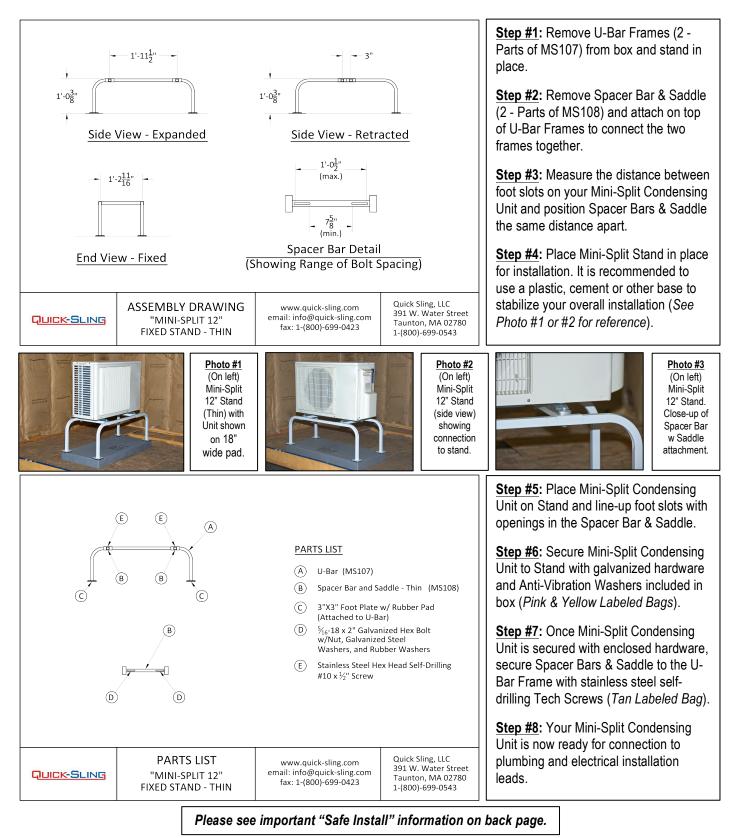

## Mini Split 12" Stand - Thin Installation: (Please adhere to all local laws and building codes) Model#: (QSMS1200)