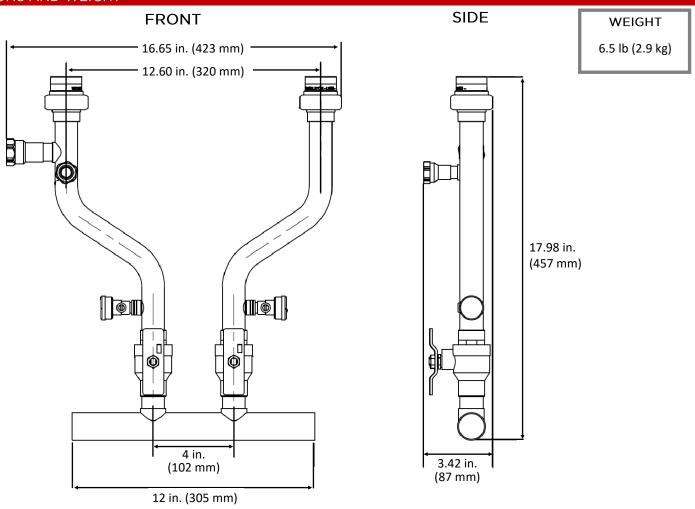

### **SPECIFICATIONS**

Closely Spaced Tee

| M-SERIES CONDENSING BOILERS PLUMBING KIT |                                                 |
|------------------------------------------|-------------------------------------------------|
| Rinnai Part Number                       | 803000023                                       |
| Applicable Boiler Models                 | <b>Combi Models:</b> M060C, M090C, M120C, M160C |
|                                          | <b>Solo Models:</b> M060S, M090S, M120S, M160S  |
| Material                                 | Type L Copper                                   |

## **BENEFITS**

- Factory-built for quick field installation
- Designed specifically for Rinnai M-Series Boilers
- Offered as a boiler accessory for hydraulic separation
- Small footprint for easy installation
- Compact and lightweight (6.5 lb /2.9 kg)