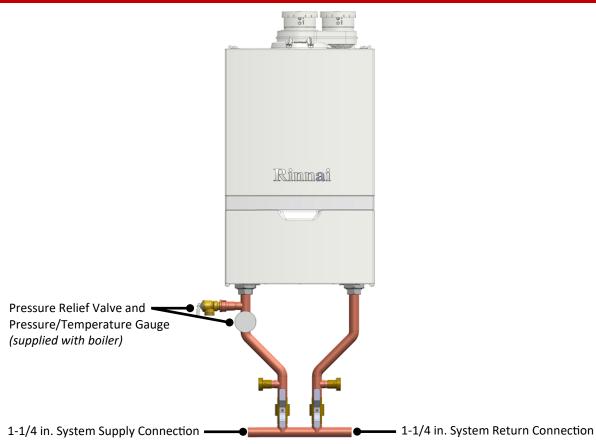

# SYSTEM APPLICATION EXAMPLE

#### HYDRAULIC SEPERATION

A closely spaced tee is a hydraulic separator that separates the boiler loop from the central heating loop. Hydraulic separators allow for no pump curve matching or flow calculation which is ideal for multi-temperature and multi-zone systems. Examples include: