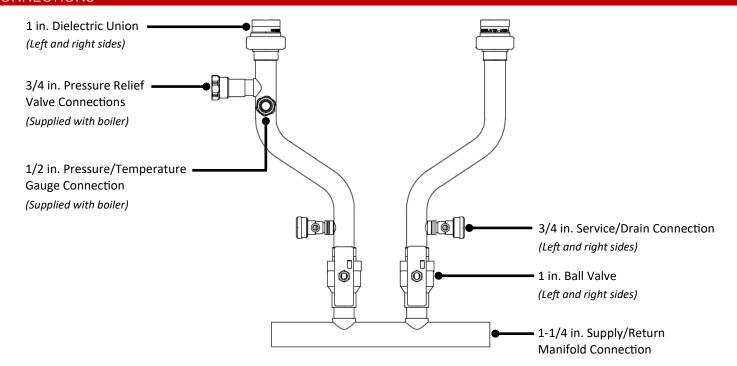

M120S, M160S  |
| Material                                 | Type L Copper                                   |

## **BENEFITS**

- Factory-built for quick field installation
- Designed specifically for Rinnai M-Series Boilers
- Offered as a boiler accessory for hydraulic separation
- Small footprint for easy installation
- Compact and lightweight (6.5 lb /2.9 kg)

#### HYDRAULIC SEPERATION

A closely spaced tee is a hydraulic separator that separates the boiler loop from the central heating loop. Hydraulic separators allow for no pump curve matching or flow calculation which is ideal for multi-temperature and multi-zone systems. Examples include:

- Systems with high pressure drops
- · Systems with high flow demands
- Systems with zone circulators
- · Large zoned systems

### CONNECTIONS





# SYSTEM APPLICATION EXAMPLE