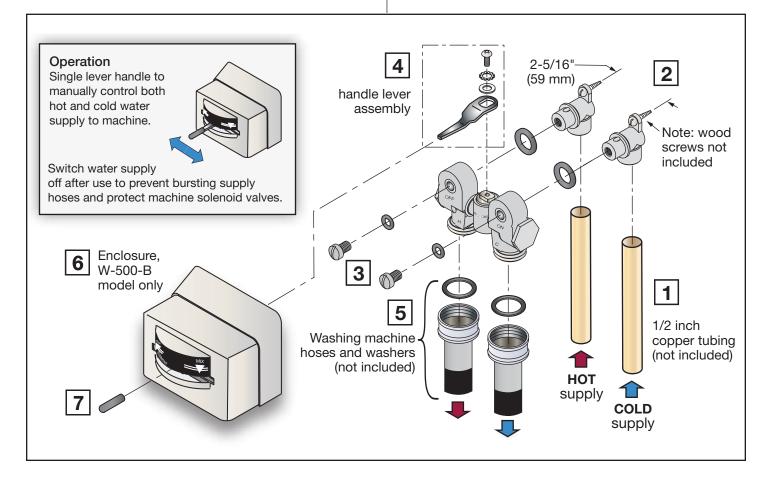

#### **Model Numbers**

□ W-400 Valve assembly

Step 1 Sweat union ells to 1/2 inch copper tubing

Step 2 Screw union ells to wall

Step 3 Mount valve to wall

Step 4 Attach handle lever to valve

Step 5 Attach water supply hoses from washing machine to valve

Step 6 Snap enclosure onto valve (model W-500-B only)

Step 7 Slide handle sleeve over end of lever