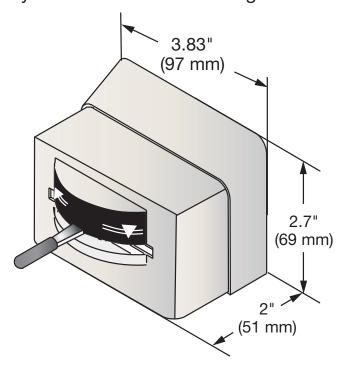

achine Valve W-400, W-500-B Installation Instructions



Model W-500-B

#### **Model Numbers**

□ W-400 Valve assembly





Step 1 Sweat union ells to 1/2 inch copper tubing

Step 2 Screw union ells to wall

Step 3 Mount valve to wall

Step 4 Attach handle lever to valve

#### Need Help?

Contact Symmons customer service at (800) 796-6667, (781) 848-2250 Email: customerservice@symmons.com Monday - Friday 7:30 am - 7:00 pm EST

Please check Symmons website for technical help, the latest product information and warranty policy at www.symmons.com/service

Step 5 Attach water supply hoses from washing machine to valve

Step 6 Snap enclosure onto valve (model W-500-B only)

Step 7 Slide handle sleeve over end of lever



### **Dimensions** Laundry-Mate Automatic Washing Machine Valve, W-500-B