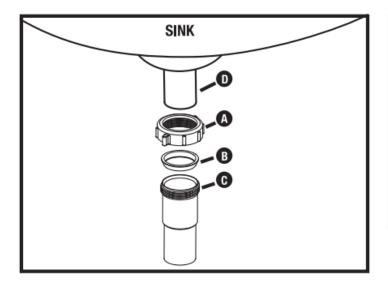

## Note: The letters in brackets correspond to the installation figure below.

- 1 1/2 in x 6 in TAILPIECE(D),
- 1 1/2 in NUT(A),
- 1 1/2 in WASHER(B),
- 1 1/2 in x 16Extension tube (C).

## Tools Required: Hacksaw

- 1. Measure and cut extension tube (C) to required length.
- Position nut (A) then washer (B) on tailpiece (D)(Use reducer washer if tailpiece (D)is 1-1/4in.).
- 3. Slip tailpiece (D) into top of extension tube (C).
- 4. Position nut (A) then washer (B) on extension tube (C).
- 5. Connect end of extension tube (C) to drain.
- 6. Tighten all nuts (A) CHECK for LEAKS.