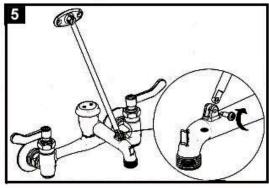

# SYMMONS® Symmetrix™

# **Service Sink Faucet** S-2490, S-2490-CHKS **Installation Brief**



S-2490 Service sink faucet

S-2490-CHKS Service sink faucet

with integral checks

#### **Tools & Materials**





Caution - For installation with atmospheric vacuum breakers

Faucet should never be used in installations that are under continuous pressure when installed with spouts having atmospheric vacuum breakers (AVB'S). Therefore, never place a self closing, shut-off valve down stream of an AVB.

#### Need Help?

Symmons customer service: (800) 796-6667, (781) 848-2250 customerservice@symmons.com Mon - Fri 7:30 am - 7:00 pm EST

- www.symmons.com/service
- Technical help
- Product information
- Warranty policy

## Installation Guide Symmetrix Service Sink Faucet S-2490, S-2490-CHKS

















### Parts Assembly Symmetrix Service Sink Faucet S-2490, S-2490-CHKS



| Symmons<br>Part Number | Replacement Parts                                                            |
|------------------------|------------------------------------------------------------------------------|
| RL-050                 | Mounting hardware kit                                                        |
| RL-147<br>(-CHKS only) | Mounting hardware kit with check valves                                      |
| RL-051                 | Handle assembly kit (2 handles included)                                     |
| RL-052<br>RL-053       | Cartridge, HOT Cartridge, COLD                                               |
| RL-054                 | Supply stop assembly kit (Includes both hot and cold supp