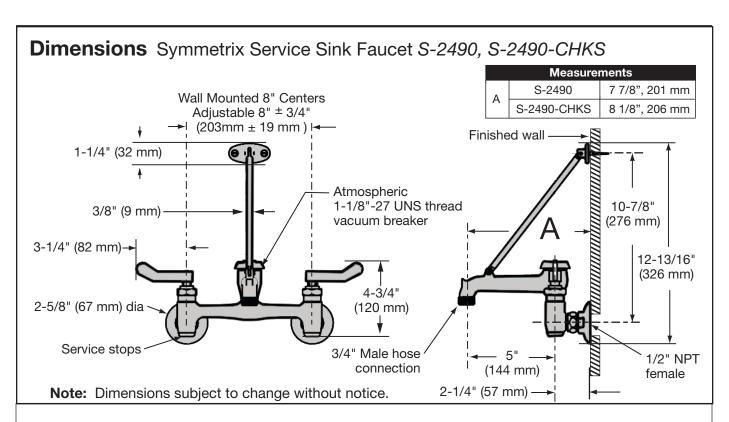

ONS® Symmetrix™

# **Service Sink Faucet** S-2490, S-2490-CHKS **Installation Brief**



S-2490 Service sink faucet

S-2490-CHKS Service sink faucet

with integral checks

#### **Tools & Materials**





Caution - For installation with atmospheric vacuum breakers

Faucet should never be used in installations that are under continuous pressure when installed with spouts having atmospheric vacuum breakers (AVB'S). Therefore, never place a self closing, shut-off valve down stream of an AVB.

#### Need Help?

Symmons customer service: (800) 796-6667, (781) 848-2250 customerservice@symmons.com Mon - Fri 7:30 am - 7:00 pm EST

- www.symmons.com/service
- Technical help
- Product information
- Warranty policy

## Installation Guide Symmetrix Service Sink Faucet S-2490, S-2490-CHKS

















### Parts Assembly Symmetrix Service Sink Faucet S-2490, S-2490-CHKS



| Symmons<br>Part Number | Replacement Parts                                                            |
|------------------------|------------------------------------------------------------------------------|
| RL-050                 | Mounting hardware kit                                                        |
| RL-147<br>(-CHKS only) | Mounting hardware kit with check valves                                      |
| RL-051                 | Handle assembly kit (2 handles included)                                     |
| RL-052<br>RL-053       | Cartridge, HOT Cartridge, COLD                                               |
| RL-054                 | Supply stop assembly kit (Includes both hot and cold supply sto