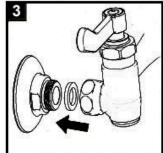

# SYMMONS® Symmetrix™

# **Service Sink Faucet** S-2490, S-2490-CHKS **Installation Brief**



S-2490 Service sink faucet

S-2490-CHKS Service sink faucet

with integral checks

#### **Tools & Materials**





Caution - For installation with atmospheric vacuum breakers

Faucet should never be used in installations that are under continuous pressure when installed with spouts having atmospheric vacuum breakers (AVB'S). Therefore, never place a self closing, shut-off valve down stream of an AVB.

#### Need Help?

Symmons customer service: (800) 796-6667, (781) 848-2250 customerservice@symmons.com Mon - Fri 7:30 am - 7:00 pm EST

- www.symmons.com/service
- Technical help
- Product information
- Warranty policy

## Installation Guide Symmetrix Service Sink Faucet S-2490, S-2490-CHKS

















### Parts Assembly Symmetrix Service Sink Faucet S-2490, S-2490-CHKS



| Symmons<br>Part Number | Replacement Parts                                                            |
|------------------------|------------------------------------------------------------------------------|
| RL-050                 | Mounting hardware kit                                                        |
| RL-147<br>(-CHKS only) | Mounting hardware kit with check valves                                      |
| RL-051                 | Handle assembly kit (2 handles included)                                     |
| RL-052<br>RL-053       | Cartridge, HOT Cartridge, COLD                                               |
| RL-054                 | Supply stop assembly kit (Includes both hot and cold