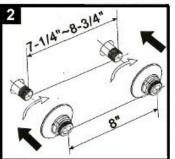

# SYMMONS® Symmetrix™

# **Service Sink Faucet** S-2490, S-2490-CHKS **Installation Brief**



S-2490 Service sink faucet

S-2490-CHKS Service sink faucet

with integral checks

#### **Tools & Materials**





Caution - For installation with atmospheric vacuum breakers

Faucet should never be used in installations that are under continuous pressure when installed with spouts having atmospheric vacuum breakers (AVB'S). Therefore, never place a self closing, shut-off valve down stream of an AVB.

#### Need Help?

Symmons customer service: (800) 796-6667, (781) 848-2250 customerservice@symmons.com Mon - Fri 7:30 am - 7:00 pm EST

- www.symmons.com/service
- Technical help
- Product information
- Warranty policy

## Installation Guide Symmetrix Service Sink Faucet S-2490, S-2490-CHKS

















### Parts Assembly Symmetrix Service Sink Faucet S-2490, S-2490-CHKS



| Symmons<br>Part Number | Replacement Parts                                                            |
|------------------------|------------------------------------------------------------------------------|
| RL-050                 | Mounting hardware kit                                                        |
| RL-147<br>(-CHKS only) | Mounting hardware kit with check valves                                      |
| RL-051                 | Handle assembly kit (2 handles included)                                     |
| RL-052<br>RL-053       | Cartridge, HOT Cartridge, COLD                                               |
| RL-054                 | Supply stop assembly kit (Includes both hot and col