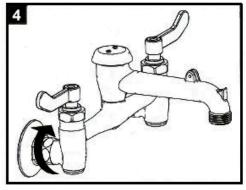

# SYMMONS® Symmetrix™

# **Service Sink Faucet** S-2490, S-2490-CHKS **Installation Brief**



S-2490 Service sink faucet

S-2490-CHKS Service sink faucet

with integral checks

#### **Tools & Materials**





Caution - For installation with atmospheric vacuum breakers

Faucet should never be used in installations that are under continuous pressure when installed with spouts having atmospheric vacuum breakers (AVB'S). Therefore, never place a self closing, shut-off valve down stream of an AVB.

#### Need Help?

Symmons customer service: (800) 796-6667, (781) 848-2250 customerservice@symmons.com Mon - Fri 7:30 am - 7:00 pm EST

- www.symmons.com/service
- Technical help
- Product information
- Warranty policy

## Installation Guide Symmetrix Service Sink Faucet S-2490, S-2490-CHKS

















### Parts Assembly Symmetrix Service Sink Faucet S-2490, S-2490-CHKS



| Symmons<br>Part Number | Replacement Parts                                                            |
|------------------------|------------------------------------------------------------------------------|
| RL-050                 | Mounting hardware kit                                                        |
| RL-147<br>(-CHKS only) | Mounting hardware kit with check valves                                      |
| RL-051                 | Handle assembly kit (2 handles included)                                     |
| RL-052<br>RL-053       | Cartridge, HOT Cartridge, COLD                                               |
| RL-054                 | Supply stop assembly kit (Includes both hot and cold su