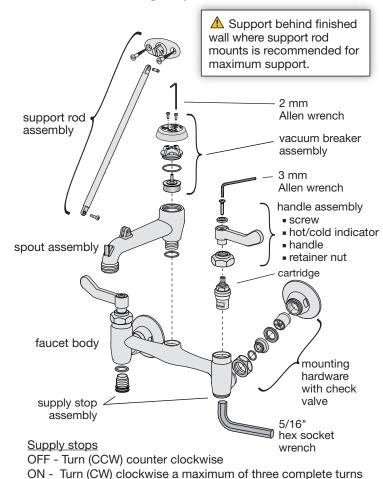

### Parts Assembly Symmetrix Service Sink Faucet S-2490, S-2490-CHKS

| Symmons<br>Part Number | Replacement Parts                                                            |
|------------------------|------------------------------------------------------------------------------|
| RL-050                 | Mounting hardware kit                                                        |
| RL-147<br>(-CHKS only) | Mounting hardware kit with check valves                                      |
| RL-051                 | Handle assembly kit (2 handles included)                                     |
| RL-052<br>RL-053       | Cartridge, HOT Cartridge, COLD                                               |
| RL-054                 | Supply stop assembly kit (Includes both hot and cold supply stop assemblies) |
| RL-055                 | Vacuum breaker assembly kit                                                  |
| RL-056                 | Support rod assembly kit                                                     |