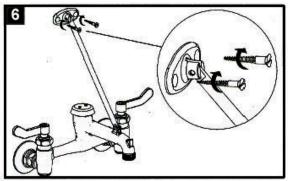

SYMMONS® Symmetrix™

# **Service Sink Faucet** S-2490, S-2490-CHKS **Installation Brief**



S-2490 Service sink faucet

S-2490-CHKS Service sink faucet

with integral checks

#### **Tools & Materials**





Caution - For installation with atmospheric vacuum breakers

Faucet should never be used in installations that are under continuous pressure when installed with spouts having atmospheric vacuum breakers (AVB'S). Therefore, never place a self closing, shut-off valve down stream of an AVB.

#### Need Help?

Symmons customer service: (800) 796-6667, (781) 848-2250 customerservice@symmons.com Mon - Fri 7:30 am - 7:00 pm EST

- www.symmons.com/service
- Technical help
- Product information
- Warranty policy

## Installation Guide Symmetrix Service Sink Faucet S-2490, S-2490-CHKS

















### Parts Assembly Symmetrix Service Sink Faucet S-2490, S-2490-CHKS



| Symmons<br>Part Number | Replacement Parts                                                            |
|------------------------|------------------------------------------------------------------------------|
| RL-050                 | Mounting hardware kit                                                        |
| RL-147<br>(-CHKS only) | Mounting hardware kit with check valves                                      |
| RL-051                 | Handle assembly kit (2 handles included)                                     |
| RL-052<br>RL-053       | Cartridge, HOT Cartridge, COLD                                               |
| RL-054                 | Supply stop assembly kit (Includes both hot and cold supply