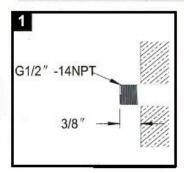

# SYMMONS® Symmetrix™

# **Service Sink Faucet** S-2490, S-2490-CHKS **Installation Brief**



S-2490 Service sink faucet

S-2490-CHKS Service sink faucet

with integral checks

#### **Tools & Materials**





Caution - For installation with atmospheric vacuum breakers

Faucet should never be used in installations that are under continuous pressure when installed with spouts having atmospheric vacuum breakers (AVB'S). Therefore, never place a self closing, shut-off valve down stream of an AVB.

#### Need Help?

Symmons customer service: (800) 796-6667, (781) 848-2250 customerservice@symmons.com Mon - Fri 7:30 am - 7:00 pm EST

- www.symmons.com/service
- Technical help
- Product information
- Warranty policy

## Installation Guide Symmetrix Service Sink Faucet S-2490, S-2490-CHKS

















### Parts Assembly Symmetrix Service Sink Faucet S-2490, S-2490-CHKS



| Symmons<br>Part Number | Replacement Parts                                                            |
|------------------------|------------------------------------------------------------------------------|
| RL-050                 | Mounting hardware kit                                                        |
| RL-147<br>(-CHKS only) | Mounting hardware kit with check valves                                      |
| RL-051                 | Handle assembly kit (2 handles included)                                     |
| RL-052<br>RL-053       | Cartridge, HOT Cartridge, COLD                                               |
| RL-054                 | Supply stop assembly kit (Includes both hot and c