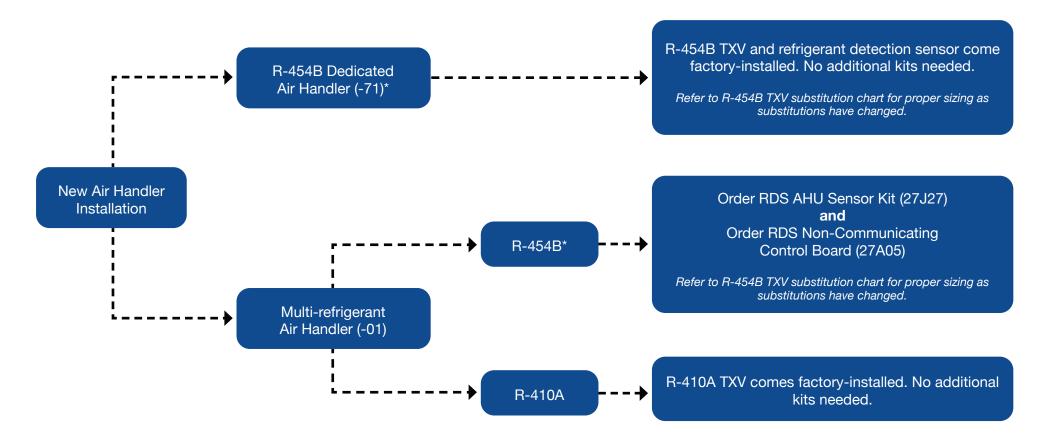

\*For secondary joints, please see the air handler installation instructions for additional requirements. RDS boards and sensors are exclusively for use with Allied Air equipment.

**NOTE -** Additional components are required for R-454B Conversion. See Optional Accessories table.