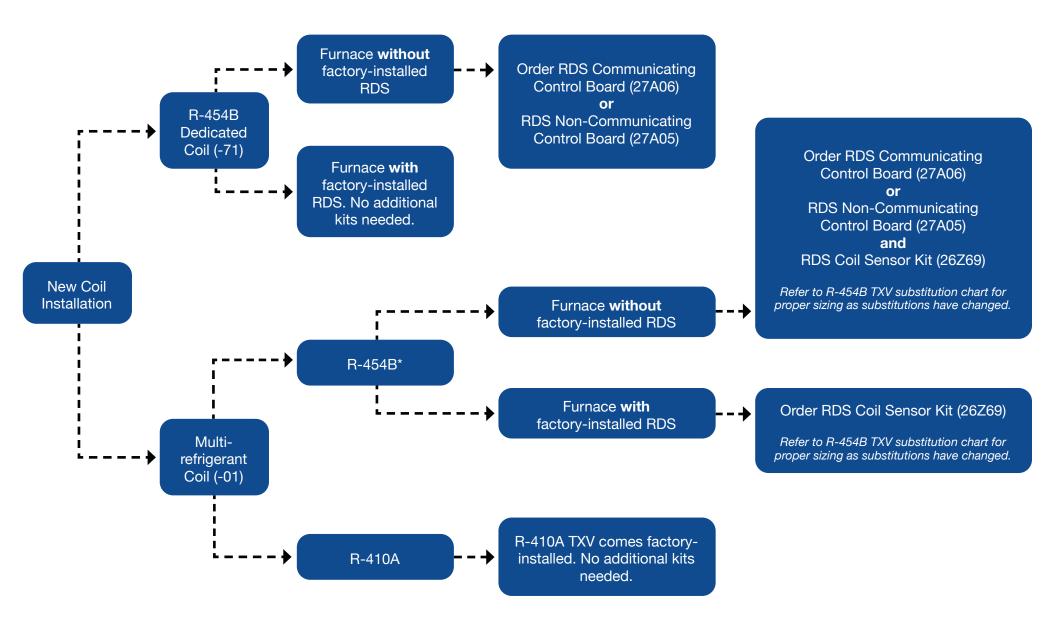

## DOES THE COIL INSTALL NEED A REFRIGERATION DETECTION KIT?

\*For secondary joints, please see the coil installation instructions for additional requirements. RDS boards and sensors are exclusively for use with Allied Air equipment.

**NOTE -** Additional components are required for R-454B Conversion. See Optional Accessories table.