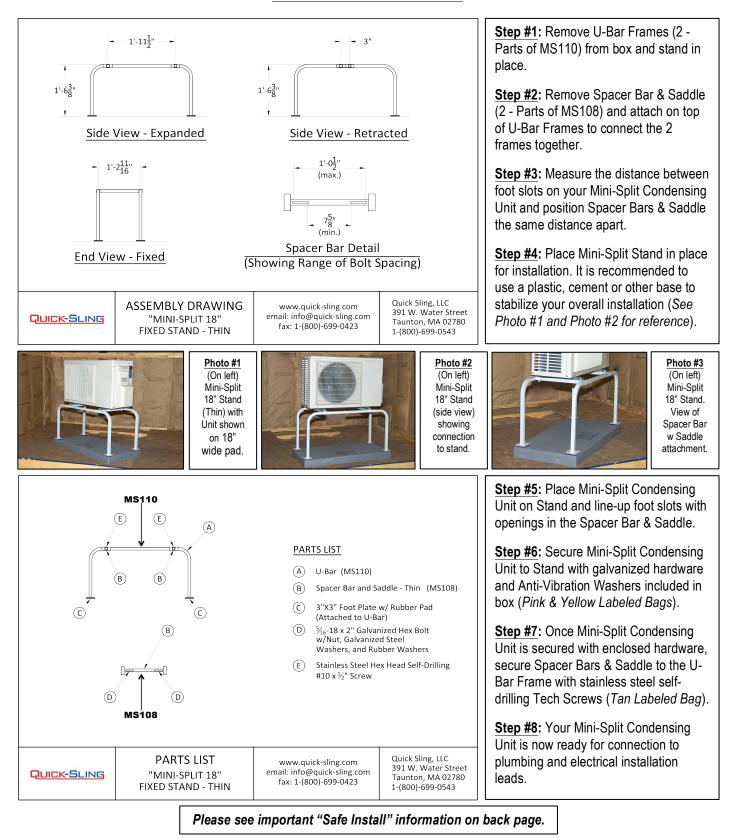

## Mini Split 18" Stand - Thin Installation: (Please adhere to all local laws and building codes) Model#: (QSMS1800)