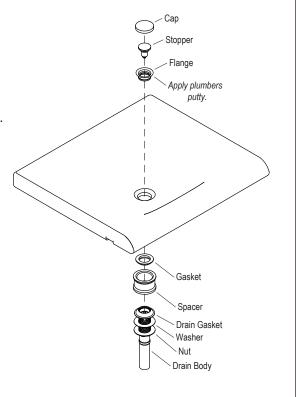

#### INSTALL THE DRAIN AND DRAIN SPACER

- Remove the cover, stopper and flange from the drain body.
- ☐ Install the nut, washer, drain gasket, spacer and gasket onto the drain body.
- ☐ Apply plumbers putty to the underside of the flange.
- ☐ Assemble the drain onto the basin, completing the drain installation according to the drain manufacturer's instructions.