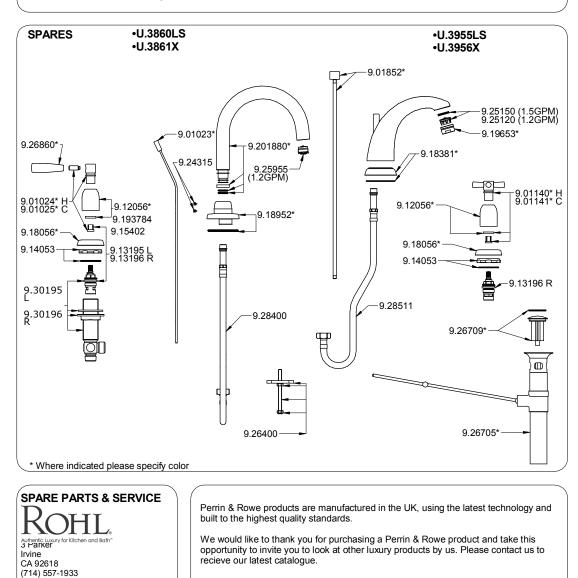

UTOSOL metal polish, which is available from hardware and automotive parts stores.
- · Do not use any cleaners on Gold or English Bronze taps.
- Do not use proprietary abrasive liquids, powders, or pads to clean the product. You will damage the plated finish and void your warranty.

# Rohl.

# www.rohlhome.com

# INSTALLATION INSTRUCTIONS

### **ROHL WARRANTY POLICY**

www.rohlhome.com

All products supplied by ROHL carry warranties against manufacturing defects.

Perrin & Rowe products carry a Limited Lifetime Warranty.

ROHL LLC will provide free of charge, as its options, replacement part(s) or product (or a comparable alternative product) to replace those which have proven defective in materials or workmanship.

For full ROHL LLC WARRANTY please contact ROHL or visit www.rohlhome.com



Perrin & Rowe is a registered trademark.

Issue 2

9003830U