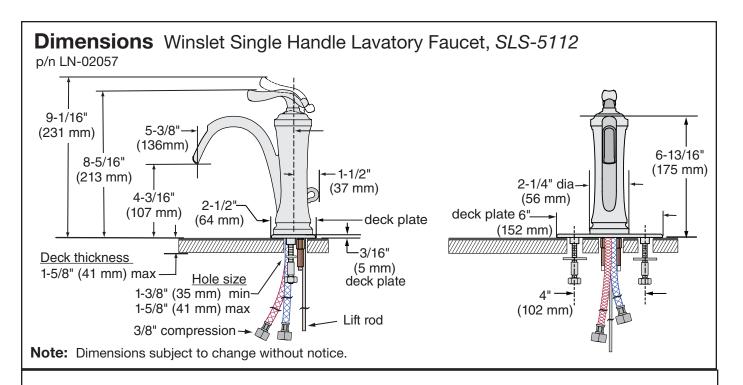

ix code to replacement part numbers when applicable

-STN Satin nickel finish

- Chrome (standard)

### **Tools & Materials**



### Care and Cleaning

Clean finished area using mild soap or a nonabrasive cleaner and then quickly rinse with water. A non-abrasive wax may be used to preserve finish area.

## ■ Need Help?

Contact Symmons customer service at

Phone: (800) 796-6667

Email: gethelp@symmons.com

Monday - Friday 7:30 am - 6:00 pm EST

Please check Symmons website for technical help, the latest product information and warranty policy. www.symmons.com/service



▲ WARNING: This product can expose you to chemicals including lead, which is known to the state of California to cause cancer, birth defects, or other reproductive harm. For more information, go to www.P65Warnings.ca.gov.



# Parts Assembly Winslet Single Handle Lavatory Faucet, SLS-5112