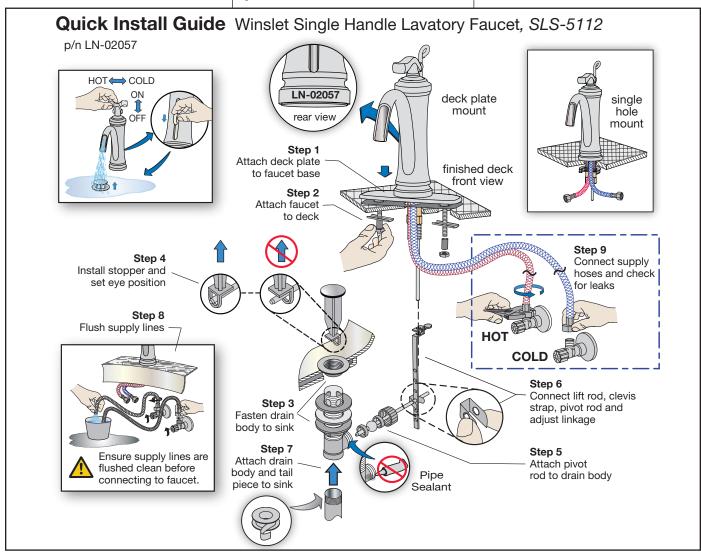

### **Model Number**

SLS-5112.....Single handle lavatory faucet with pop-up drain



Applies to models manufactured after Q1 2013, p/n LN-02057 identified on faucet rear base

### **Decorative Finishes**

Append finish suffix code to replacement part numbers when applicable

-STN Satin nickel finish

- Chrome (standard)

### **Tools & Materials**



### Care and Cleaning

Clean finished area using mild soap or a nonabrasive cleaner and then quickly rinse with water. A non-abrasive wax may be used to preserve finish area.

## ■ Need Help?

Contact Symmons customer service at

Phone: (800) 796-6667

Email: gethelp@symmons.com

Monday - Friday 7:30 am - 6:00 pm EST

Please check Symmons website for technical help, the latest product information and warranty policy. www.symmons.com/service



▲ WARNING: This product can expose you to chemicals including lead, which is known to the state of California to cause cancer, birth defects, or other reproductive harm. For more information, go to www.P65Warnings.ca.gov.



# Parts Assembly Winslet Single Handle Lavatory Faucet, SLS-5112