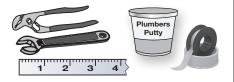

# SYMMONS<sup>®</sup> Winslet<sup>®</sup> Lavatory Faucet SLS-5112 Installation Brief



### **Model Number**

SLS-5112.....Single handle lavatory faucet with pop-up drain



Applies to models manufactured after Q1 2013, p/n LN-02057 identified on faucet rear base

### **Decorative Finishes**

Append finish suffix code to replacement part numbers when applicable

-STN Satin nickel finish

- Chrome (standard)

### **Tools & Materials**



### Care and Cleaning

Clean finished area using mild soap or a nonabrasive cleaner and then quickly rinse with water. A non-abrasive wax may be used to preserve finish area.

## ■ Need Help?

Contact Symmons customer service at

Phone: (800) 796-6667

Email: gethelp@symmons.com

Monday - Friday 7:30 am - 6:00 pm EST

Please check Symmons website for technical help, the latest product information and warranty policy. www.symmons.com/service



▲ WARNING: This product can expose you to chemicals including lead, which is known to the state of California to cause cancer, birth defects, or other reproductive harm. For more information, go to www.P65Warnings.ca.gov.



# Parts Assembly Winslet Single Handle Lavatory Faucet, SLS-5112