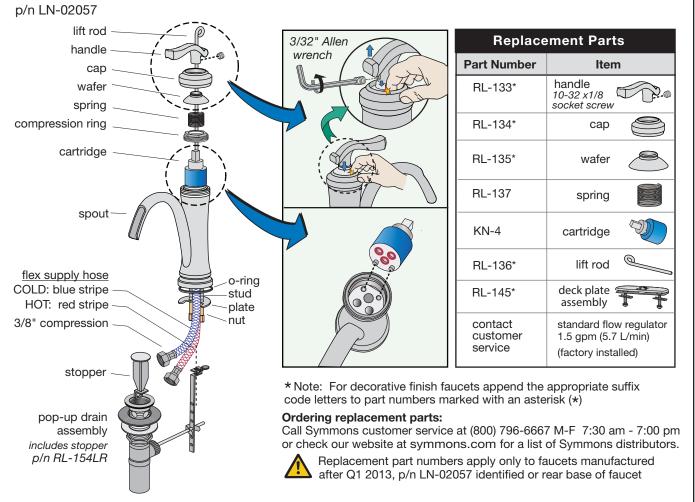

### **Model Number**

SLS-5112.....Single handle lavatory faucet with pop-up drain

Applies to models manufactured after Q1 2013, p/n LN-02057 identified on faucet rear base

### **Decorative Finishes**

Append finish suffix code to replacement part numbers when applicable

-STN Satin nickel finish

- Chrome (standard)

# Parts Assembly Winslet Single Handle Lavatory Faucet, SLS-5112