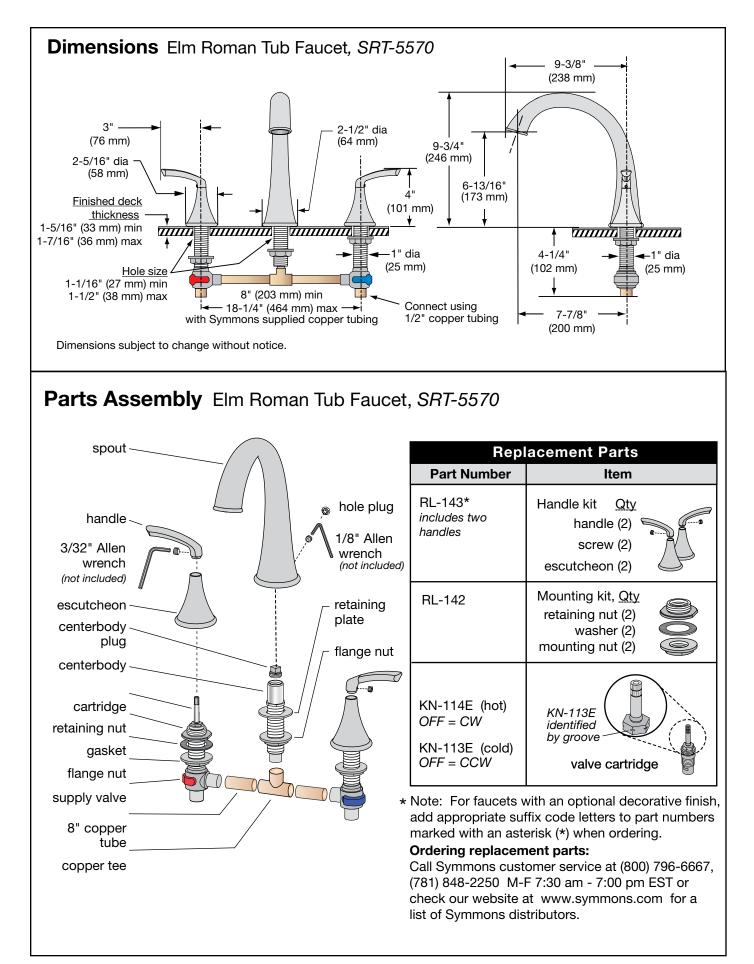

# SYMMONS<sup>®</sup> Elm<sup>™</sup>

### **Roman Tub Faucet** SRT-5570 Installation Brief

#### **Model Numbers**

SRT-5570 Roman Tub Faucet

#### **Finish Options**

- -STN Satin Nickel
- -SBZ Season Bronze
  - Chrome (standard finish)

#### **Care and Cleaning**

Clean finished area using mild soap or a non-abrasive cleaner and then quickly rinse with water. A non-abrasive wax may be used to preserve finish area.

## 

**Tools & Materials** 



#### Need Help?

Contact Symmons customer service at (800) 796-6667, (781) 848-2250 Email: customerservice@symmons.com Monday - Friday 7:30 am - 7:00 pm EST

Please check Symmons website for technical help, the latest product information and warranty policy. www.symmons.com/service