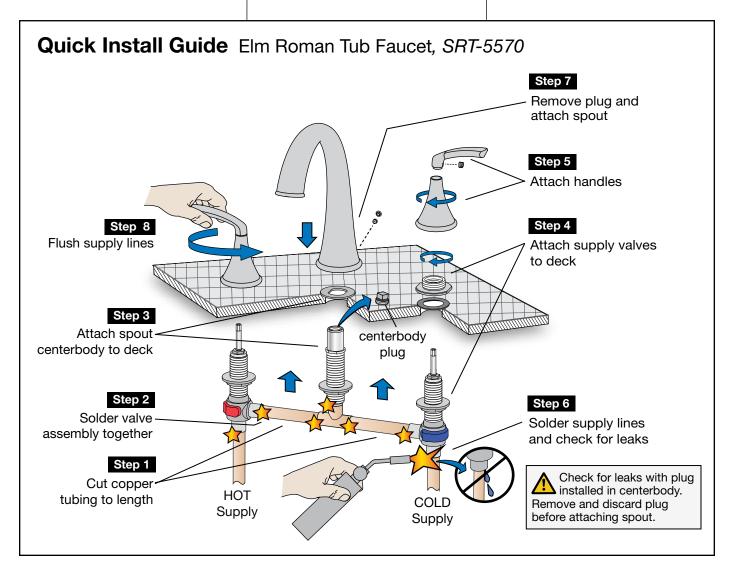

# SYMMONS<sup>®</sup> Elm<sup>™</sup>

### **Roman Tub Faucet** SRT-5570 Installation Brief

#### **Model Numbers**

SRT-5570 Roman Tub Faucet

#### **Finish Options**

- -STN Satin Nickel
- -SBZ Season Bronze
  - Chrome (standard finish)

#### **Care and Cleaning**

Clean finished area using mild soap or a non-abrasive cleaner and then quickly rinse with water. A non-abrasive wax may be used to preserve finish area.

## 

**Tools & Materials** 



#### Need Help?

Contact Symmons customer service at (800) 796-6667, (781) 848-2250 Email: customerservice@symmons.com Monday - Friday 7:30 am - 7:00 pm EST

Please check Symmons website for technical help, the latest product information and warranty policy. www.symmons.com/service